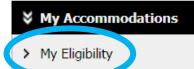

#### 

- My Dashboard
- My Profile
- SMS (Text Messaging)
- My Mailbox (Sent E-Mails)

LISC Accommodations

You can see a list of all the accommodations that you are eligible to request, by selecting the link, My Eligibility. (This page is only an example).