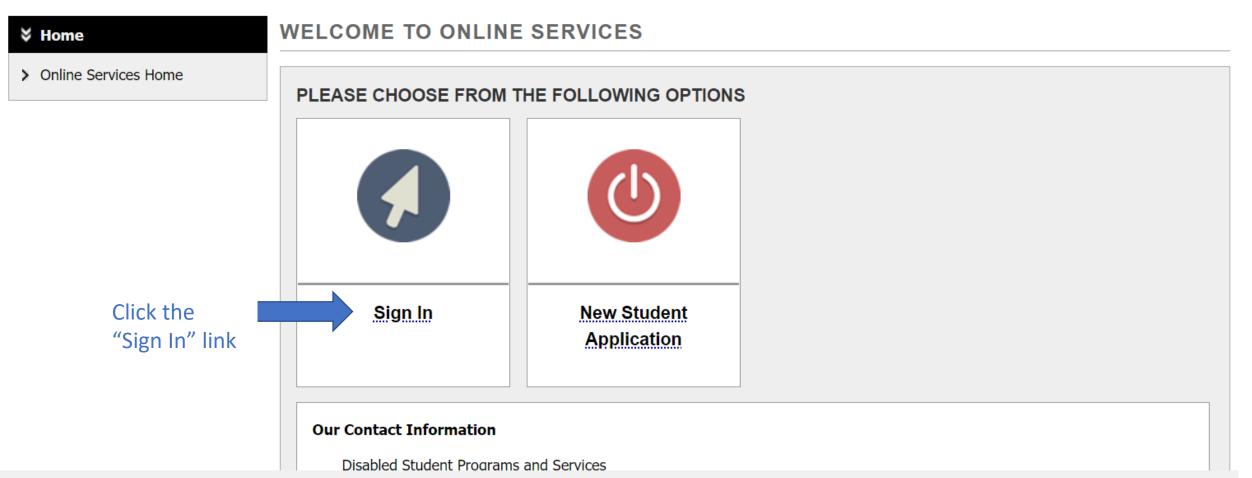

### LOGIN

Password

#### Sign in to your account

| 1.1.1.4 |    |   |    | 4.4 |     |     |   |
|---------|----|---|----|-----|-----|-----|---|
| - 1.1   | SI | Ω | ε. | NI  | a   | m   | 0 |
|         | 0  | 6 |    | 1.1 | CAI | 111 | 0 |

| - |  |
|---|--|
|   |  |

Sign

Type your Lancer Point user name and password, then click the "Sign In" button

First time logging in? Activate your account.

Having trouble logging in? Look up your username / Reset your password.