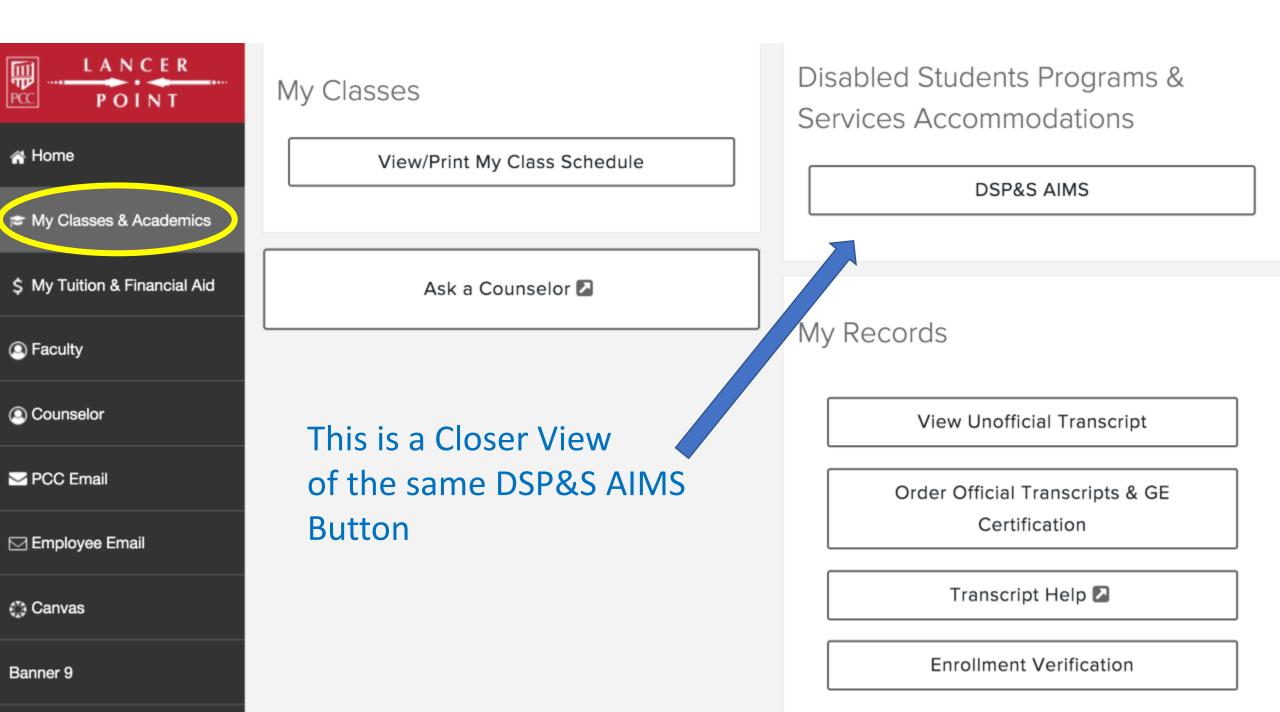

## To get to AIM first log into your Lancer Point account at Pasadena.edu

CAMPUS ACCESS RESTRICTIONS PCC is closed to student and public access. Coming to campus? <u>Take our head</u>
 turvey. For resources and tools we're using during this time <u>visit Remote Campus Information & Updates</u>.

Need more help? View our support site.

| POINT                                                     | Registration Steps                         | Registration Tools   |
|-----------------------------------------------------------|--------------------------------------------|----------------------|
| # Home                                                    | Guide to Registering at PCC                |                      |
| * My Classes & Academics<br>\$ My Tuition & Financial Aid | 1 🛗                                        |                      |
| <b>3</b> ,                                                | Select Classes                             |                      |
| Faculty                                                   | Schedule of Classes 🖬                      |                      |
| 2 Counselor                                               | Schedule Planner                           |                      |
| PCC Email                                                 | 2 🗐                                        |                      |
| Employee Email                                            | Register for Classes                       |                      |
| () Canvas                                                 | Add/Drop Classes                           |                      |
| Banner 9                                                  | 3 🗁                                        |                      |
| 2) Staff                                                  | \$ Pay for Classes                         | Buy Your Books       |
|                                                           | Pay Online                                 |                      |
|                                                           | Financial Aid                              |                      |
|                                                           | Tiew My Schedule                           | PCC Connect          |
|                                                           | View/Print My Class Schedule               |                      |
|                                                           | Select My Classes &                        |                      |
|                                                           | -                                          |                      |
|                                                           | My Grades Academics, then select           | My Education Plan    |
|                                                           | The Beginning of Time the button for DSP&S |                      |
|                                                           | Spring 2021                                |                      |
|                                                           | AIMS No Data Found                         |                      |
|                                                           |                                            | Disabled Students Pr |
|                                                           | My Classes                                 |                      |
|                                                           | View/Print My Class Schedule               |                      |

| Bookstore 🖾                                          |
|------------------------------------------------------|
|                                                      |
|                                                      |
| PCC Connect                                          |
| PCC Connect                                          |
|                                                      |
|                                                      |
| My Education Plan                                    |
| LancerPlan                                           |
|                                                      |
|                                                      |
|                                                      |
| Disabled Students Programs & Services Accommodations |
|                                                      |

DSP&S AIMS