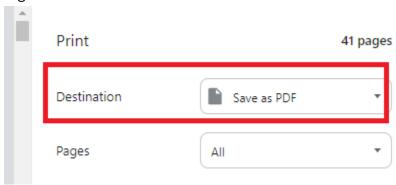

rd and it will bring you to the following page:



Click Go and it will direct you to the following page. Fill in your User ID.



 Click the **Down** arrow at the lower left corner of the page until **Save Parameter Set as** is highlighted.



• Click **Save** at the lower right corner of the page and files will be generated.



Go to Related and select Review Output



Click on the File Name ellipsis and double click the file name with a larger Record Count.



• Go to **Tools** at the upper right corner of the page and click **Export**.



- An **Excel** file will be automatically downloaded.
- To view and save as a PDF file, go to Tools at the upper right corner of the page and click Show
  Document (Save and Print File).



Click Yes.



· Right click Print and Print as Save as PDF.