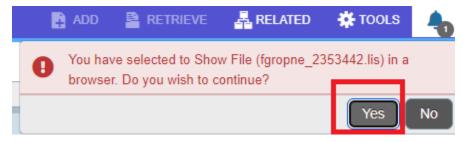

code: FGROPNE



• Press **Enter** on the keyboard and it will bring you to the following page:



Click Go and it will direct you to the following page. Fill in your User ID.



 Click the **Down** arrow at the lower left corner of the page until **Save Parameter Set as** is highlighted.



• Click **Save** at the lower right corner of the page and files will be generated.



Go to Related and select Review Output



Click on the File Name ellipsis and double click the file name with a larger Record Count.



• Go to **Tools** at the upper right corner of the page and click **Export**.



- An **Excel** file will be automatically downloaded.
- To view and save as a PDF file, go to Tools at the upper right corner of the page and click Show
  Document (Save and Print File).



Click Yes.



· Right click Print and Print as Save as PDF.