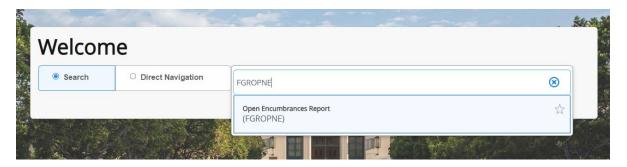

Main Dashboard → Type in code: FGROPNE

• Press **Enter** on the keyboard and it will bring you to the following page:

Click Go and it will direct you to the following page. Fill in your User ID.

 Click the **Down** arrow at the lower left corner of the page until **Save Parameter Set as** is highlighted.