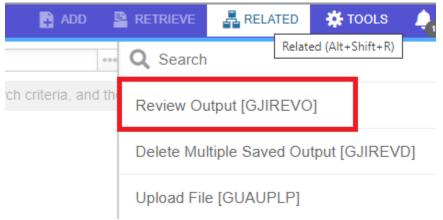

• Click **Save** at the lower right corner of the page and files will be generated.

Go to Related and select Review Output

Click on the File Name ellipsis and double click the file name with a larger Record Count.