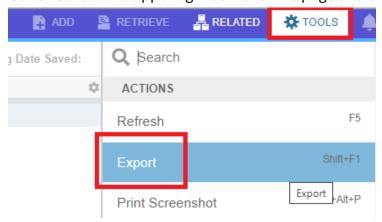

• Go to **Tools** at the upper right corner of the page and click **Export**.

- An **Excel** file will be automatically downloaded.
- To view and save as a PDF file, go to Tools at the upper right corner of the page and click Show
  Document (Save and Print File).