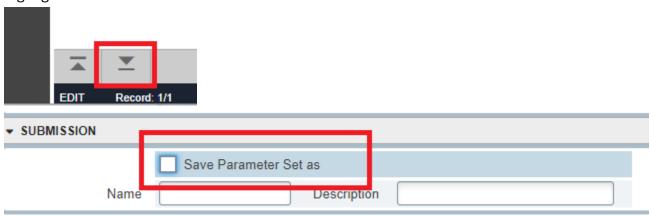

Main Dashboard → Type in code: FGROPNE

• Press **Enter** on the keyboard and it will bring you to the following page:

Click Go and it will direct you to the following page. Fill in your User ID.

 Click the **Down** arrow at the lower left corner of the page until **Save Parameter Set as** is highlighted.