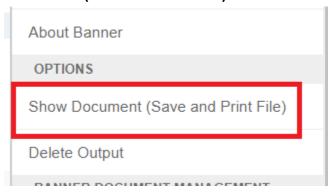

• Go to **Tools** at the upper right corner of the page and click **Export**.

- An **Excel** file will be automatically downloaded.
- To view and save as a PDF file, go to Tools at the upper right corner of the page and click Show
  Document (Save and Print File).