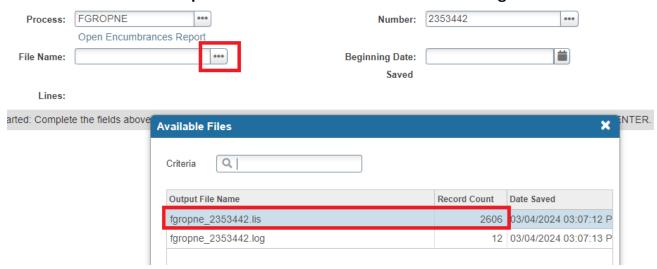

• Click **Save** at the lower right corner of the page and files will be generated.

Go to Related and select Review Output

Click on the File Name ellipsis and double click the file name with a larger Record Count.