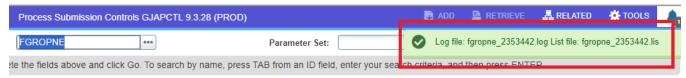

• Click **Save** at the lower right corner of the page and files will be generated.

Go to Related and select Review Output

Click on the File Name ellipsis and double click the file name with a larger Record Count.