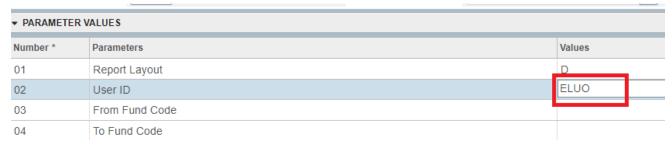

Main Dashboard → Type in code: FGROPNE

• Press **Enter** on the keyboard and it will bring you to the following page:

Click Go and it will direct you to the following page. Fill in your User ID.

 Click the **Down** arrow at the lower left corner of the page until **Save Parameter Set as** is highlighted.