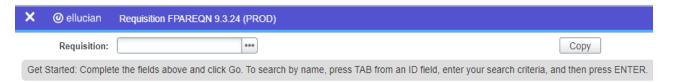

Main Dashboard → Type in code: FGROPNE

• Press **Enter** on the keyboard and it will bring you to the following page:

Click Go and it will direct you to the following page. Fill in your User ID.

 Click the **Down** arrow at the lower left corner of the page until **Save Parameter Set as** is highlighted.